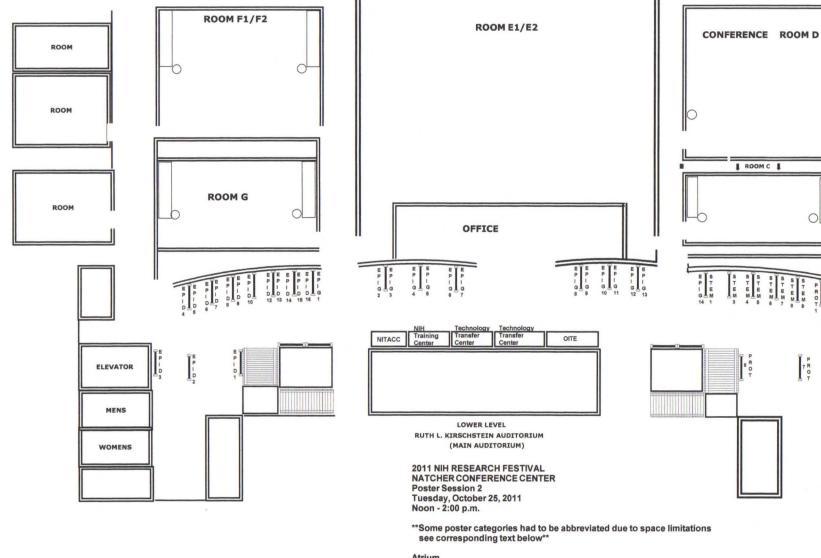

## **NATCHER BLDG 45 ATRIUM**

\*\*Some poster categories had to be abbreviated due to space limitations. See corresponding text below.\*\*

Atrium
CELLBIO 1-24
OXID=OXIDSTRESS 1-9
SIG=SIG/RNA/CYTOK 1-10
STRUC=STRUCTBIO 1-11

Visitor Center GEN=GEN/GENOM 1-24 MBIO=MOLBIO 1-15

Lower Level STEM=STEMCELL 1-9 EPID 1-16 EPIG=EPIGEN/TRANS/CHROM 1-14 PROT=PROTEOM 1-8

Atrium CELLBIO 1-24 OXID=OXIDSTRESS 1-9 SIG=SIG/RNA/CYTOK 1-10 STRUC=STRUCBIO 1-11

Lower Level STEM=STEMCELL 1-9 EPID 1-16 EPIG=EPIGEN/TRANS/CHROM 1-14 PROT=PROTEOM 1-8 ROOM A

MENS

WOMENS

Visitor Center GEN=GEN/GENOM 1-24 MBIO=MOLBIO 1-15