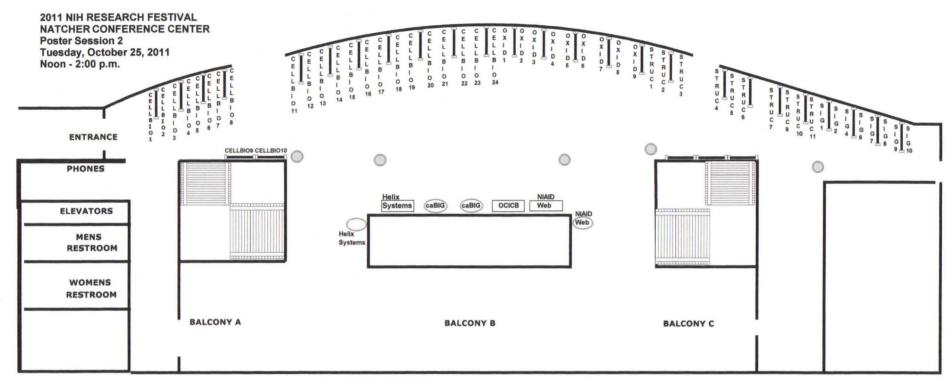

## **NATCHER BLDG 45 ATRIUM**

\*\*Some poster categories had to be abbreviated due to space limitations. See corresponding text below.\*\*

Atrium
CELLBIO 1-24
OXID=OXIDSTRESS 1-9
SIG=SIG/RNA/CYTOK 1-10
STRUC=STRUCTBIO 1-11

Visitor Center GEN=GEN/GENOM 1-24 MBIO=MOLBIO 1-15

Lower Level STEM=STEMCELL 1-9 EPID 1-16 EPIG=EPIGEN/TRANS/CHROM 1-14 PROT=PROTEOM 1-8

Atrium CELLBIO 1-24 OXID=OXIDSTRESS 1-9 SIG=SIG/RNA/CYTOK 1-10 STRUC=STRUCBIO 1-11

Lower Level STEM=STEMCELL 1-9 EPID 1-16 EPIG=EPIGEN/TRANS/CHROM 1-14 PROT=PROTEOM 1-8 ROOM A

MENS

WOMENS

Visitor Center GEN=GEN/GENOM 1-24 MBIO=MOLBIO 1-15